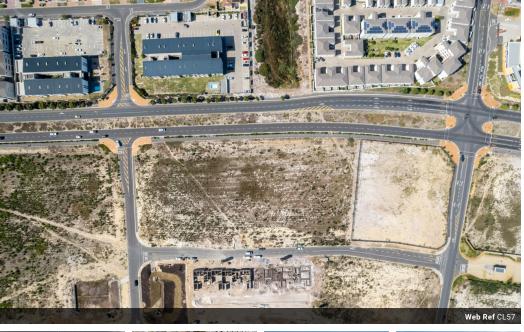

## Vacant Plot For Sale

The Sandown retail/commercial precinct boasts a prime location with frontage on Sandown Road, ensuring excellent visibility and accessibility within a major growth area of Cape Town.

The site includes VAT, electricity bulk capacity, and a contribution levy, with a 4-year time limit for construction. Situated along a key east-west corridor connecting major roads, the precinct offers fully serviced plots suitable for multi-story office and retail buildings, including financial institutions, supermarkets, showrooms, and medical facilities.

A management company oversees development, and landowners must join the Sandown Property Owners Association. Design guidelines ensure a cohesive urban environment.