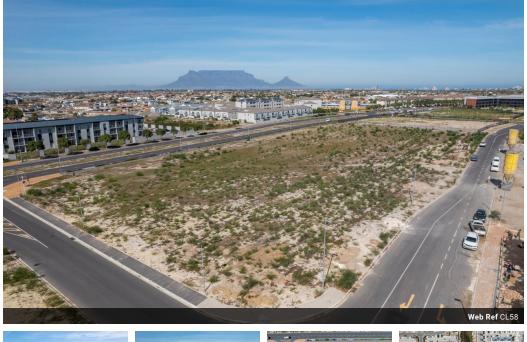

### Commercial : Vacant land for sale

The Sandown retail/commercial precinct is strategically located along a major east-west corridor connecting the R27 West Coast Road to the N7 National Road via Malibongwe Road (M12), traversing one of Western Cape's fastest growth nodes. Sandown Road provides access to various suburbs including Table View North, Parklands, Parklands North, Sandown, Sunningdale & Rivergate.

With frontage on the recently widened Sandown Road, these General Business (GB1) plots are ideal for multi-story developments catering to both office and retail needs. Public transportation integration is in progress, enhancing accessibility further.

Visibility is excellent due to the frontage on Sandown Road. The precinct offers fully serviced plots with infrastructure in place, and