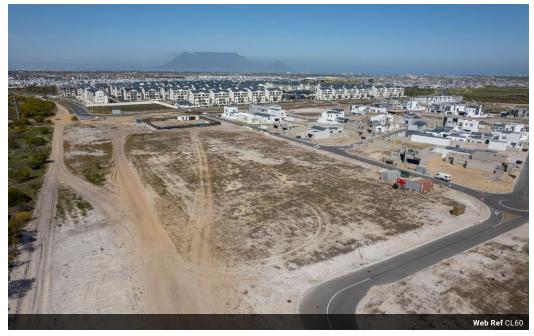

## Vacant Land -general residential (GR2) - For Sale

Presenting a prime General Residential (GR2) site, Erf 1727 Sandown, located in the new development framework of Sandown, north of Balwin's Fynbos development on Tryall Road. Spanning 10,297 m2, this property offers for freehold title development, Townhouse (Sectional Title) units or sectional title development.

Nestled in the vibrant Sandown suburb, this General Residential (GR) zoned plot offers an exceptional opportunity for property development. Ideally situated in a rapidly growing area, this vacant land is zoned for freehold, townhouse, or apartment