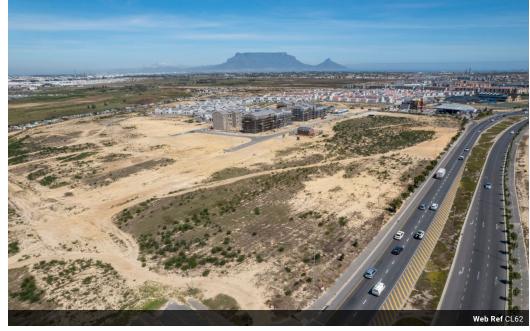

# R46,185,300

### Vacant Land - Zoned General Business

The precinct, situated along Sandown Road, which connects the R27 West Coast Road to the N7 National Road, offers prime opportunities for developing multi-story buildings accommodating various commercial uses. It benefits from excellent visibility and is fully serviced, with infrastructure in place.

The MyCiti public transport system is integrated along Sandown Road, enhancing accessibility. Managed by the Rivergate Commercial Precinct Property Owners Association, the precinct adheres to established design guidelines for a cohesive urban environment.

Additional features include VAT, electricity bulk capacity, and a contribution levy, with a 4-year construction timeline.