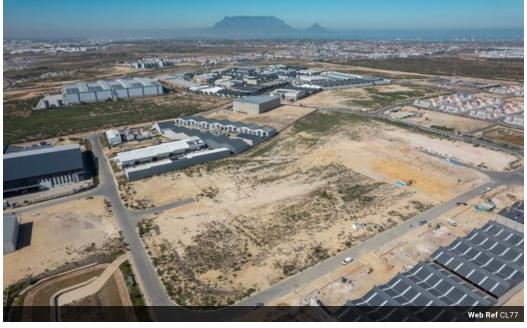

LOCATION: Pegasus Park is the second security enclave to be launched in Rivergate by the Township Developer.

ACCESSIBILITY: Situated between the R27 West Coast Road and N7 National Road providing convenient access to Cape Town CBD / harbour and CT International Airport. On the MyCiti public transport.

VISIBILITY: Pegasus Park enclave offers good visibility from the future M12 Malibongwe Drive, with access off Rivergate Drive and Enterprise Way.

SECURITY: A permeable, electrified security fence with off-site-monitored CCTV cameras has been installed to the perimeter of the enclave. A security response company will provide additional security support.

INFRASTRUCTURAL SERVICES: Phases 1, 2 & 4 of the enclave has been serviced, with the Roads and Section 137 clearances having been issued by the Local Authority