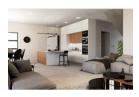

The kitchen is open plan with a large center island, with loads of cupboards. Top-of-the-range finishes.

Separate scullery and laundry room to put your washing machine and dishwasher.

Very spacious lounge and dining area

Spacious entertainers area with built-in braai

The automated Double garage has direct access to the house.

Images for illustrative purposes only & builders previous work