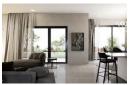

The kitchen is open plan with a large center island, with loads of cupboards. Top-of-the-range finishes.

Separate scullery and laundry room to put your washing machine and dishwasher.

Very spacious lounge and dining area

Spacious entertainers area with built-in braai

The automated Double garage has direct access to the house.

Images for illustrative purposes only & builders previous work