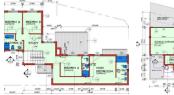

## Features

| Pets Allowed | Yes |                     |       |            |       |
|--------------|-----|---------------------|-------|------------|-------|
| Interior     |     | Exterior            |       | Sizes      |       |
| Bedrooms     | 4   | Garages             | 2     | Floor Size | 218m² |
| Bathrooms    | 3.5 | Carports / Parkings | 2     | Land Size  | 248m² |
| Kitchens     | 1   | Security            | No    |            |       |
| Recep. Rooms | 2   | Pool                | No    |            |       |
| Studies      | 1   | Views               | False |            |       |
| Furnished    | No  |                     |       |            |       |