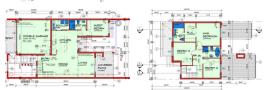

## Features

| Pets Allowed | Yes |                     |       |            |                   |
|--------------|-----|---------------------|-------|------------|-------------------|
| Interior     |     | Exterior            |       | Sizes      |                   |
| Bedrooms     | 4   | Garages             | 2     | Floor Size | 213m <sup>2</sup> |
| Bathrooms    | 3   | Carports / Parkings | 2     | Land Size  | 250m <sup>2</sup> |
| Kitchens     | 1   | Security            | No    |            |                   |
| Recep. Rooms | 2   | Pool                | No    |            |                   |
| Studies      | 1   | Views               | False |            |                   |
| Furnished    | No  |                     |       |            |                   |