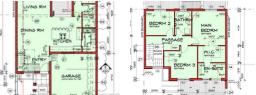

## Features

| Pets Allowed | Yes |                     |       |            |       |
|--------------|-----|---------------------|-------|------------|-------|
| Interior     |     | Exterior            |       | Sizes      |       |
| Bedrooms     | 4   | Garages             | 2     | Floor Size | 204m² |
| Bathrooms    | 3   | Carports / Parkings | 2     | Land Size  | 250m² |
| Kitchens     | 1   | Security            | No    |            |       |
| Recep. Rooms | 2   | Pool                | No    |            |       |
| Studies      | 1   | Views               | False |            |       |
| Furnished    | No  |                     |       |            |       |