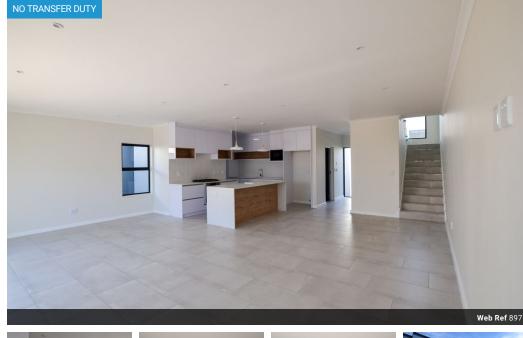

A brand new, 4-bedroom, 2,5-bathroom home is perfectly situated in the coveted Sandown, Blouberg area.

Offering luxury finishes, spacious interiors, and a host of modern amenities, this residence has it all.

The main bedroom boasts ample cupboard space in a semi-walk-in closet. Two additional bathrooms are situated within the

The open-plan kitchen is designed for modern living.

The living area is perfect for entertainment and relaxation.

The property also features a large garden with an outdoor braai area, ideal for hosting gatherings.

Beautiful glass balustrades add a touch of elegance throughout.

This home has been beautifully designed with white finishes that create an ultra-modern and premium look.