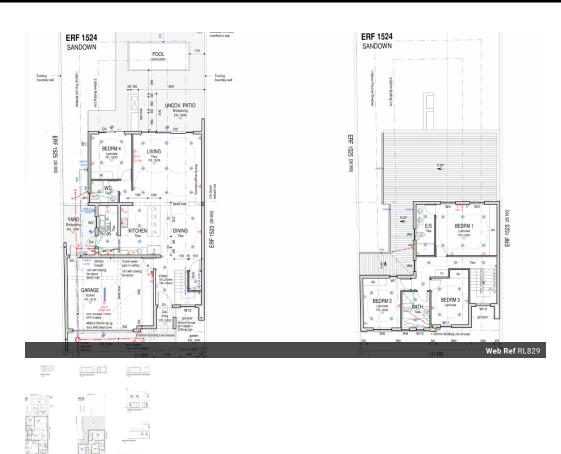

## 4 Bedroom House For Sale in Sandown

### Double Story 4-Bedroom Home For Sale in Sandown

**a** 2

Introducing a stunning, brand-new double-storey home currently under construction in the highly sought-after area of Sandown.

This modern 4-bedroom property features an open-plan living area that seamlessly flows into a spacious kitchen, complete with a convenient kitchen yard.

The ground floor also includes a guest bedroom with its own en-suite bathroom. Upstairs, you'll find three additional bedrooms, including a luxurious main bedroom with an en suite bathroom.

The entertainment area is perfect for hosting guests, with an undercover patio offering a relaxing space.

The plans also include a design for a pool, though the pool is not part of the current offering.

This home is a true gem in one of Sandown's most desirable locations - Contact Corlia Today!

#### Features

| Interior     |    | Exterior            |       | Sizes      |                   |
|--------------|----|---------------------|-------|------------|-------------------|
| Bedrooms     | 4  | Garages             | 2     | Floor Size | 243m <sup>2</sup> |
| Bathrooms    | 3  | Carports / Parkings | 2     | Land Size  | 302m <sup>2</sup> |
| Kitchens     | 1  | Security            | No    |            |                   |
| Recep. Rooms | 2  | Pool                | No    |            |                   |
| Furnished    | No | Views               | False |            |                   |