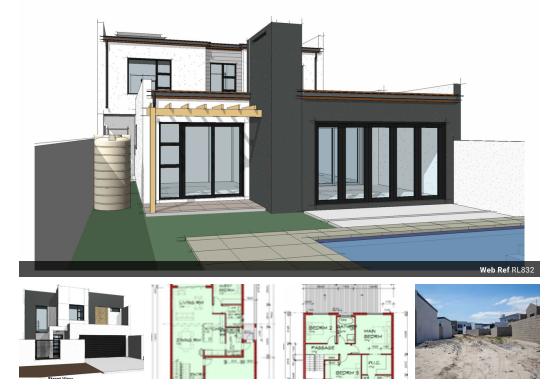

## Stunning Ultra-Modern 4 Bedroom Home in Sandown - All You Need and More!

Explore the simplicity and functionality of this modern 4-bedroom home in the desirable Sandown area, known for its excellent schools, vibrant shopping centers, and proximity to the beach. This property offers a practical layout that includes a spacious open-plan living area with a kitchen equipped with high-quality appliances, a dining area ready for family meals, and a comfortable living room.

Enjoy the added benefit of a braai room, ideal for hosting gatherings throughout the year. The home features four well-sized bedrooms, including a master suite with its own bathroom and walk-in closet.

The house also comes with a double garage and has plans in place for a swimming pool, enhancing the outdoor living space. Located in a fantastic neighbourhood, this home is perfect for anyone looking to enjoy a comfortable and...