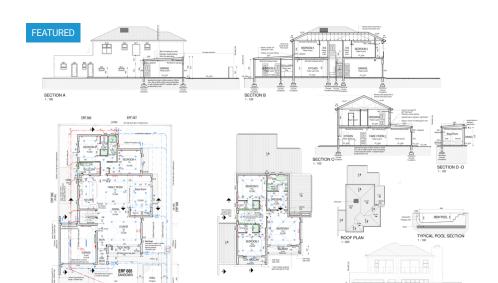

## Stunning 5-Bedroom Family Home for sale in Sandown

This exceptional double-story home in Sandown is truly one-of-a-kind and guaranteed to attract immediate attention.

Boasting 5 spacious bedrooms, each with its own luxurious en-suite bathroom, this home offers both comfort and privacy for every family member. The expansive living area features an open-plan family room and lounge, seamlessly flowing into an enclosed braai room and undercover patio—perfect for entertaining guests or relaxing with family.

The stylish kitchen is fully equipped and complemented by a convenient scullery. Outside, a sparkling pool awaits, set within beautifully maintained grounds, alongside a spacious double garage.

Located in the sought-after area of Sandown, this home genuinely ticks all the boxes for modern, sophisticated living.

## Features

| Pets Allowed | Yes |                     |       |            |       |
|--------------|-----|---------------------|-------|------------|-------|
| Interior     |     | Exterior            |       | Sizes      |       |
| Bedrooms     | 5   | Garages             | 2     | Floor Size | 364m² |
| Bathrooms    | 5   | Carports / Parkings | 2     | Land Size  | 544m² |
| Kitchens     | 1   | Security            | No    |            |       |
| Recep. Rooms | 2   | Pool                | Yes   |            |       |
| Furnished    | No  | Views               | False |            |       |