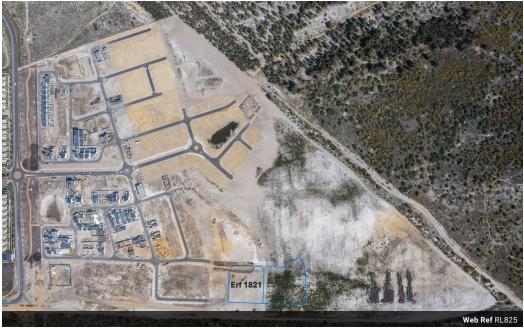

## CALLING ALL PROPERTY DEVELOPERS - VACANT GENERAL RESIDENTIAL PLOT FOR SALE

The GR sites in Sandown is for the typical open market residential, minimum (and maximum) 35du/ha for Group Housing, 67-69du/ha (town houses – sectional title) and 70-80du/ha (typical apartments).

Nestled in the vibrant Sandown suburb, this General Residential (GR) zoned plot offers an exceptional opportunity for property development. Ideally situated in a rapidly growing area, this vacant land is zoned for freehold, townhouse, or apartment developments, allowing for versatile architectural designs to suit modern ling. Its prime location ensures easy access to key amenities, including schools, shopping centers, and public transport rorules. With a flat terrain and ample space, the site is perfect for developers aiming to create a high-quality residential community while capitalizing on the increasing demand for housing in...