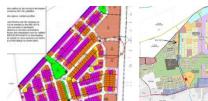

## CALLING ALL PROPERTY DEVELOPERS - VACANT GENERAL RESIDENTIAL PLOT FOR SALE - SANDOWN

The GR sites in Sandown is for the typical open market residential, minimum (and maximum) 35du/ha for Group Housing, 67-69du/ha (town houses - sectional title) and 70-80du/ha (typical apartments).

Nestled in the vibrant Sandown suburb, this General Residential (GR) zoned plot offers an exceptional opportunity for property development. Ideally situated in a rapidly growing area, this vacant land is zoned for freehold, townhouse, or apartment developments, allowing for versatile architectural designs to suit modern living. Its prime location ensures easy access to key amenities, including schools, shopping centers, and public transport routes. With a flat terrain and ample space, the site is perfect for developers aiming to create a high-quality residential community while capitalizing on the increasing demand for housing in...