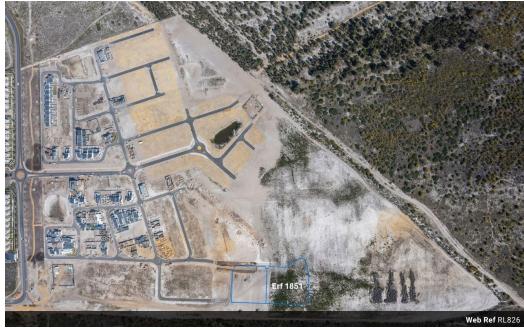

## CALLING ALL PROPERTY DEVELOPERS - VACANT GENERAL RESIDENTIAL PLOT FOR SALE - SANDOWN

The GR sites in Sandown is for the typical open market residential, minimum (and maximum) 35du/ha for Group Housing, 67-69du/ha (town houses - sectional title) and 70-80du/ha (typical apartments).

Nestled in the vibrant Sandown suburb, this General Residential (GR) zoned plot offers an exceptional opportunity for property development. Ideally situated in a rapidly growing area, this vacant land is zoned for freehold, townhouse, or apartment developments, allowing for versatile architectural designs to suit modern living. Its prime location ensures easy access to key amenities, including schools, shopping centers, and public transport routes. With a flat terrain and ample space, the site is perfect for developers aiming to create a high-quality residential community while capitalizing on the increasing demand for housing in...